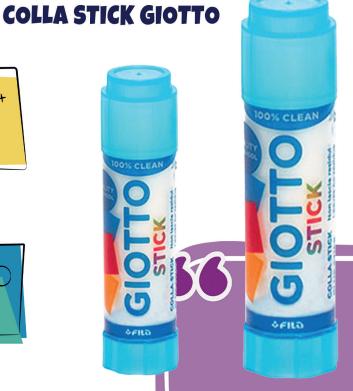

**CORRETTORE A PENNA IKONA**







### - CALCOLATRICI









# CALCOLATRICE TASCABILE FC-100 10C. ROSA





### - PENNE



PENNA CANCELLINA
CARIOCA OOPS EASY PZ.12





#### **REFILL CARIOCA OOPS BLU PZ.3**









### - PENNE



### TRATTO CANCELLIK SCUOLA PZ.10





PENNA PELIKAN STICK
SUPER SOFT BLISTER DA 6 PZ.





PER 10 PEZZI A SCELTA



# - Tecnica

### **POLIONDA D/8 BIANCA 2 CHIUSURE**









### **BALAUSTRONE + 2 ACCESSORI**



#### **GOMMA AL 20**







# - Tecnica





### **SQUADRA 35CM.**





### - PASTELLI



### PASTELLI CARIOCA TITA 12PZ.











# - PASTELLI



PASTELLI GIOTTO A 12 COLORI DI NATURA











## - PENNARELLI



# PENNARELLI GIOTTO TURBO COLOR 12 COLORI











### - COLORA E INCOLLA



**ACQUERELLI GIOTTO 12 COLORI** 







**40GR.** 





### - BLOCCHI DA DISEGNO





+ PORTAMINE BIC





R







# - MAXI SCUOLA E MUSICA



#### **MAXI MUSICA BLASETTI**





#### **MAXI A4 FANTASIA 1R e 5MM**

CONFEZIONI DA 10 PEZZI FANTASIA





# - DIARI / RUBRICA



#### **RUBRICA A5 FG.30 BLASETTI**











# - note