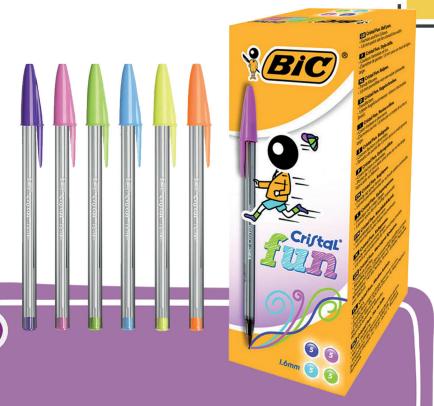

### TRATTO CANCELLIK SCUOLA PZ.10

PENNA PELIKAN STICK
SUPER SOFT BLISTER DA 6 PZ.

PER 10 PEZZI A SCELTA