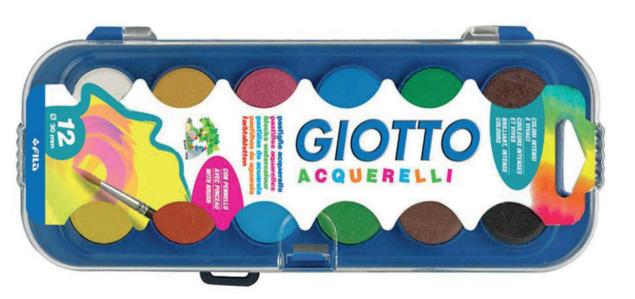

**EVIDENZIATORE STABILO BOSS VERDE/GIALLO** 





#### **CORRETTORE A PENNA IKONA**







### - CALCOLATRICI









# CALCOLATRICE TASCABILE FC-100 10C. ROSA





### - PENNE



PENNA CANCELLINA
CARIOCA OOPS EASY PZ.12





#### **REFILL CARIOCA OOPS BLU PZ.3**









### - PENNE



### TRATTO CANCELLIK SCUOLA PZ.10





PENNA PELIKAN STICK
SUPER SOFT BLISTER DA 6 PZ.





PER 10 PEZZI A SCELTA



# - Tecnica

### **POLIONDA D/8 BIANCA 2 CHIUSURE**









### **BALAUSTRONE + 2 ACCESSORI**



#### **GOMMA AL 20**







# - Tecnica





### **SQUADRA 35CM.**





### - PASTELLI



### PASTELLI CARIOCA TITA 12PZ.











# - PASTELLI



PASTELLI GIOTTO A 12 COLORI DI NATURA











## - PENNARELLI



# PENNARELLI GIOTTO TURBO COLOR 12 COLORI











### - COLORA E INCOLLA



**ACQUERELLI GIOTTO 12 COLORI** 







**40GR.** 





### - BLOCCHI DA DISEGNO





+ PORTAMINE BIC





R







# - MAXI SCUOLA E MUSICA



#### **MAXI MUSICA BLASETTI**





#### **MAXI A4 FANTASIA 1R e 5MM**

CONFEZIONI DA 10 PEZZI FANTASIA





# - DIARI / RUBRICA



#### **RUBRICA A5 FG.30 BLASETTI**











# - note