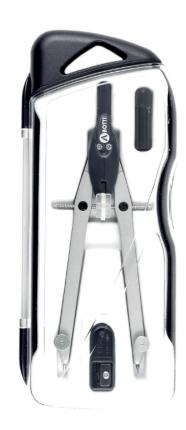

2024

"SUPER OFFERTE"

### • EVIDENZIATORI / CORRETTORI





**EVIDENZIATORE STABILO BOSS VERDE/GIALLO** 





#### **CORRETTORE A PENNA IKONA**







### - CALCOLATRICI









# CALCOLATRICE TASCABILE FC-100 10C. ROSA





### - PENNE



PENNA CANCELLINA
CARIOCA OOPS EASY PZ.12





#### **REFILL CARIOCA OOPS BLU PZ.3**









### - PENNE



### TRATTO CANCELLIK SCUOLA PZ.10





PENNA PELIKAN STICK
SUPER SOFT BLISTER DA 6 PZ.





PER 10 PEZZI A SCELTA



# - Tecnica

### **POLIONDA D/8 BIANCA 2 CHIUSURE**









### **BALAUSTRONE + 2 ACCESSORI**



#### **GOMMA AL 20**







# - Tecnica





### **SQUADRA 35CM.**





### - PASTELLI



### PASTELLI CARIOCA TITA 12PZ.











# - PASTELLI



PASTELLI GIOTTO A 12 COLORI DI NATURA











## - PENNARELLI



# PENNARELLI GIOTTO TURBO COLOR 12 COLORI











### - COLORA E INCOLLA



**ACQUERELLI GIOTTO 12 COLORI** 







**40GR.** 





### - BLOCCHI DA DISEGNO





+ PORTAMINE BIC





R







# - MAXI SCUOLA E MUSICA



#### **MAXI MUSICA BLASETTI**





#### **MAXI A4 FANTASIA 1R e 5MM**

CONFEZIONI DA 10 PEZZI FANTASIA





# - DIARI / RUBRICA



#### **RUBRICA A5 FG.30 BLASETTI**











# - note