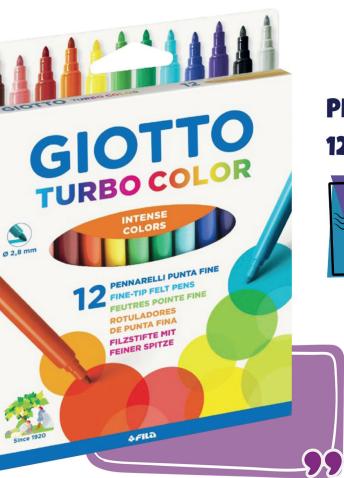

2024

"SUPER OFFERTE"

### • EVIDENZIATORI / CORRETTORI





**EVIDENZIATORE STABILO BOSS VERDE/GIALLO** 





#### **CORRETTORE A PENNA IKONA**







### - CALCOLATRICI









# CALCOLATRICE TASCABILE FC-100 10C. ROSA





### - PENNE



PENNA CANCELLINA
CARIOCA OOPS EASY PZ.12





#### **REFILL CARIOCA OOPS BLU PZ.3**









### - PENNE



### TRATTO CANCELLIK SCUOLA PZ.10





PENNA PELIKAN STICK
SUPER SOFT BLISTER DA 6 PZ.





PER 10 PEZZI A SCELTA



# - Tecnica

### **POLIONDA D/8 BIANCA 2 CHIUSURE**









### **BALAUSTRONE + 2 ACCESSORI**



#### **GOMMA AL 20**







# - Tecnica





### **SQUADRA 35CM.**





### - PASTELLI



### PASTELLI CARIOCA TITA 12PZ.











# - PASTELLI



PASTELLI GIOTTO A 12 COLORI DI NATURA











## - PENNARELLI



# PENNARELLI GIOTTO TURBO COLOR 12 COLORI











### - COLORA E INCOLLA



**ACQUERELLI GIOTTO 12 COLORI** 







**40GR.** 





### - BLOCCHI DA DISEGNO





+ PORTAMINE BIC





R







# - MAXI SCUOLA E MUSICA



#### **MAXI MUSICA BLASETTI**





#### **MAXI A4 FANTASIA 1R e 5MM**

CONFEZIONI DA 10 PEZZI FANTASIA





# - DIARI / RUBRICA



#### **RUBRICA A5 FG.30 BLASETTI**











# - note