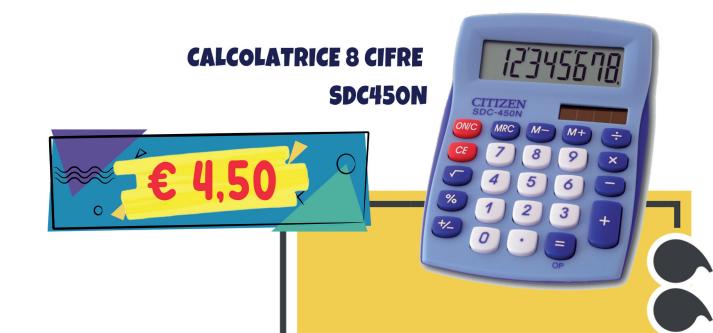

2024

"SUPER OFFERTE"

### • EVIDENZIATORI / CORRETTORI





**EVIDENZIATORE STABILO BOSS VERDE/GIALLO** 





#### **CORRETTORE A PENNA IKONA**







### - CALCOLATRICI









# CALCOLATRICE TASCABILE FC-100 10C. ROSA





### - PENNE



PENNA CANCELLINA
CARIOCA OOPS EASY PZ.12





#### **REFILL CARIOCA OOPS BLU PZ.3**









### - PENNE



### TRATTO CANCELLIK SCUOLA PZ.10





PENNA PELIKAN STICK
SUPER SOFT BLISTER DA 6 PZ.





PER 10 PEZZI A SCELTA



# - Tecnica

### **POLIONDA D/8 BIANCA 2 CHIUSURE**









### **BALAUSTRONE + 2 ACCESSORI**



#### **GOMMA AL 20**







# - Tecnica





### **SQUADRA 35CM.**





### - PASTELLI



### PASTELLI CARIOCA TITA 12PZ.











# - PASTELLI



PASTELLI GIOTTO A 12 COLORI DI NATURA











## - PENNARELLI



# PENNARELLI GIOTTO TURBO COLOR 12 COLORI











### - COLORA E INCOLLA



**ACQUERELLI GIOTTO 12 COLORI** 







**40GR.** 





### - BLOCCHI DA DISEGNO





+ PORTAMINE BIC





R







# - MAXI SCUOLA E MUSICA



#### **MAXI MUSICA B