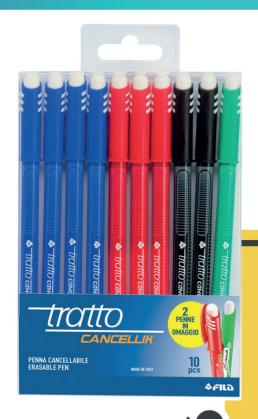

### TRATTO CANCELLIK SCUOLA PZ.10

PENNA PELIKAN STICK
SUPER SOFT BLISTER DA 6 PZ.

PER 10 PEZZI A SCELTA