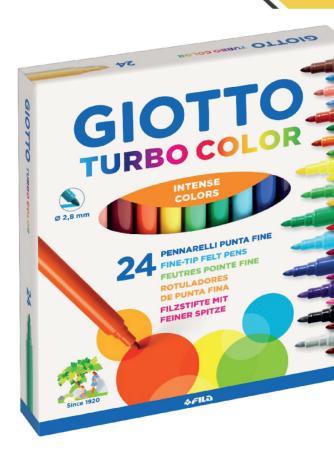

ENZIATORI / CORRETTORI





**EVIDENZIATORE STABILO BOSS VERDE/GIALLO** 





#### **CORRETTORE A PENNA IKONA**







### - CALCOLATRICI









# CALCOLATRICE TASCABILE FC-100 10C. ROSA





### - PENNE



PENNA CANCELLINA
CARIOCA OOPS EASY PZ.12





#### **REFILL CARIOCA OOPS BLU PZ.3**









### - PENNE



### TRATTO CANCELLIK SCUOLA PZ.10





PENNA PELIKAN STICK
SUPER SOFT BLISTER DA 6 PZ.





PER 10 PEZZI A SCELTA



# - Tecnica

### **POLIONDA D/8 BIANCA 2 CHIUSURE**









### **BALAUSTRONE + 2 ACCESSORI**



#### **GOMMA AL 20**







# - Tecnica





### **SQUADRA 35CM.**





### - PASTELLI



### PASTELLI CARIOCA TITA 12PZ.











# - PASTELLI



PASTELLI GIOTTO A 12 COLORI DI NATURA











## - PENNARELLI



# PENNARELLI GIOTTO TURBO COLOR 12 COLORI











### - COLORA E INCOLLA



**ACQUERELLI GIOTTO 12 COLORI** 







**40GR.** 





### - BLOCCHI DA DISEGNO





+ PORTAMINE BIC





R







# - MAXI SCUOLA E MUSICA



#### **MAXI MUSICA BLASETTI**





#### **MAXI A4 FANTASIA 1R e 5MM**

CONFEZIONI DA 10 PEZZI FANTASIA





# - DIARI / RUBRICA



#### **RUBRICA A5 FG.30 BLASETTI**











# - note