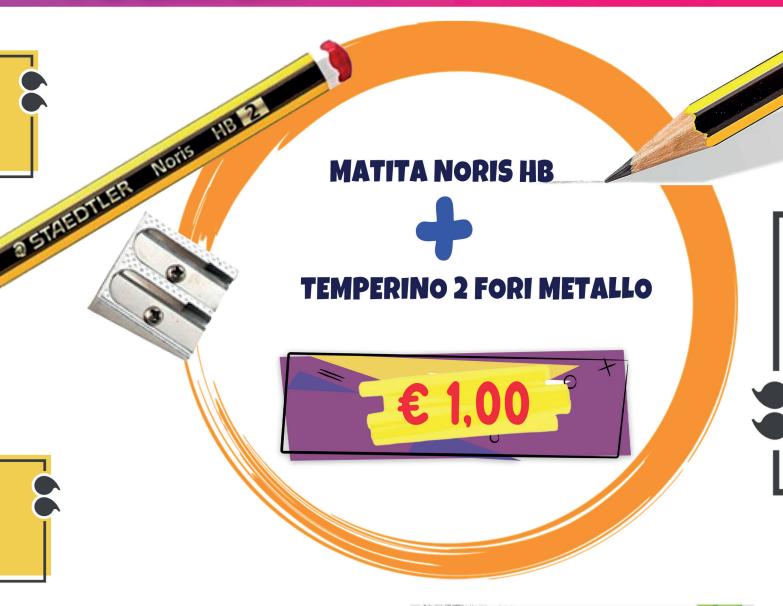

2024

"SUPER OFFERTE"

### • EVIDENZIATORI / CORRETTORI





**EVIDENZIATORE STABILO BOSS VERDE/GIALLO** 





#### **CORRETTORE A PENNA IKONA**







### - CALCOLATRICI









# CALCOLATRICE TASCABILE FC-100 10C. ROSA





### - PENNE



PENNA CANCELLINA
CARIOCA OOPS EASY PZ.12





#### **REFILL CARIOCA OOPS BLU PZ.3**









### - PENNE



### TRATTO CANCELLIK SCUOLA PZ.10





PENNA PELIKAN STICK
SUPER SOFT BLISTER DA 6 PZ.





PER 10 PEZZI A SCELTA



# - Tecnica

### **POLIONDA D/8 BIANCA 2 CHIUSURE**









### **BALAUSTRONE + 2 ACCESSORI**



#### **GOMMA AL 20**







# - Tecnica





### **SQUADRA 35CM.**





### - PASTELLI



### PASTELLI CARIOCA TITA 12PZ.











# - PASTELLI



PASTELLI GIOTTO A 12 COLORI DI NATURA











## - PENNARELLI



# PENNARELLI GIOTTO TURBO COLOR 12 COLORI











### - COLORA E INCOLLA



**ACQUERELLI GIOTTO 12 COLORI** 







**40GR.** 





### - BLOCCHI DA DISEGNO





+ PORTAMINE BIC





R







# - MAXI SCUOLA E MUSICA



#### **MAXI MUSICA BLASETTI**





#### **MAXI A4 FANTASIA 1R e 5MM**

CONFEZIONI DA 10 PEZZI FANTASIA





# - DIARI / RUBRICA



#### **RUBRICA A5 FG.30 BLASETTI**











# - note