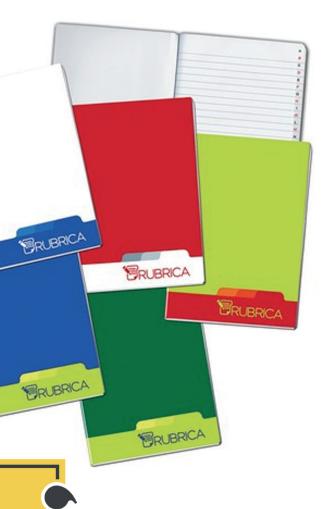

### - PENNE



### TRATTO CANCELLIK SCUOLA PZ.10





PENNA PELIKAN STICK
SUPER SOFT BLISTER DA 6 PZ.





PER 10 PEZZI A SCELTA



# - Tecnica

### **POLIONDA D/8 BIANCA 2 CHIUSURE**









### **BALAUSTRONE + 2 ACCESSORI**



#### **GOMMA AL 20**







# - Tecnica





### **SQUADRA 35CM.**





### - PASTELLI



### PASTELLI CARIOCA TITA 12PZ.











# - PASTELLI



PASTELLI GIOTTO A 12 COLORI DI NATURA











## - PENNARELLI



# PENNARELLI GIOTTO TURBO COLOR 12 COLORI











### - COLORA E INCOLLA



**ACQUERELLI GIOTTO 12 COLORI** 







**40GR.** 





### - BLOCCHI DA DISEGNO





+ PORTAMINE BIC





R







# - MAXI SCUOLA E MUSICA



#### **MAXI MUSICA BLASETTI**





#### **MAXI A4 FANTASIA 1R e 5MM**

CONFEZIONI DA 10 PEZZI FANTASIA





# - DIARI / RUBRICA



#### **RUBRICA A5 FG.30 BLASETTI**











# - note